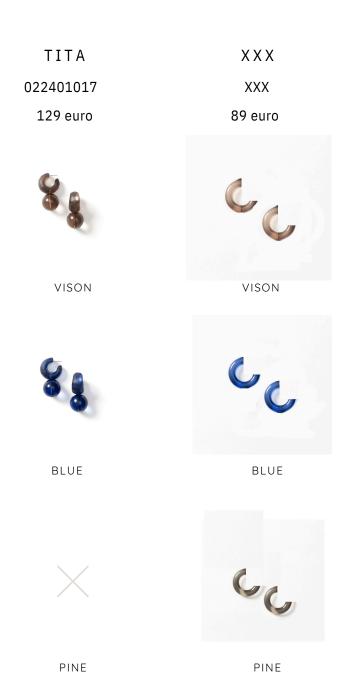

| ARIA<br>022401013<br>169 euro | L U N A R<br>022401014<br>179 euro | M O O N<br>022401015<br>149 euro | JUNO<br>022401016<br>199 euro |
|-------------------------------|------------------------------------|----------------------------------|-------------------------------|
| Ô                             | ÖÖ                                 |                                  |                               |
| VISON                         | VISON                              | VISON                            | VISON                         |
| Oo                            | ÖÖ                                 |                                  |                               |
| BLUE                          | BLUE                               | BLUE                             | BLUE                          |
| ÖÖ                            | 88                                 |                                  |                               |
| PINE                          | PINE                               | PINE                             | PINE                          |