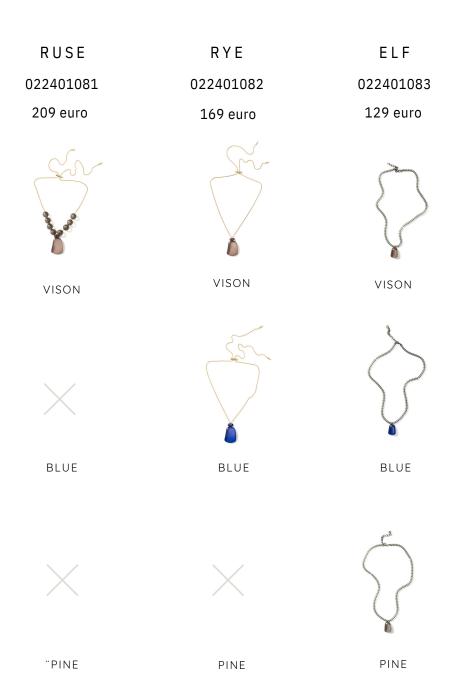

EON

022401051

129 euro

VISON

BLUE

"PINE

| SESIM     |
|-----------|
| 022403072 |
| 49 euro   |
|           |
|           |
| VISON     |
| 4         |
|           |

PINE